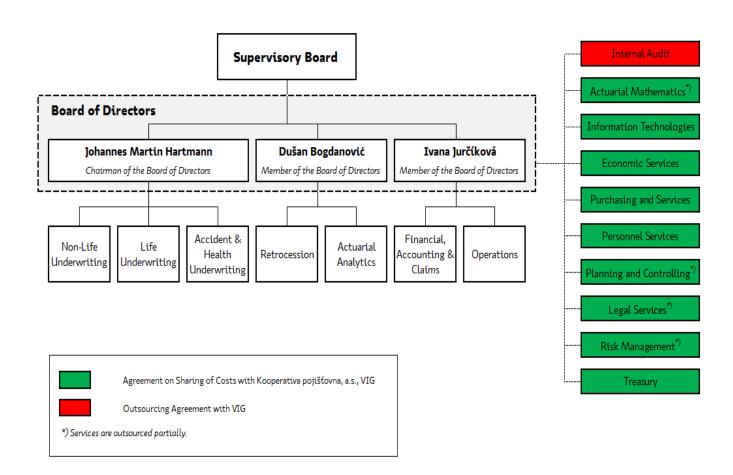

# Organizational structure of the reinsurance

The Company has not established any branch office.

As of the reporting date the number of employees is 49.

The Company secures the majority of its activities beyond the performance of the major reinsurance activity in the form of outsourcing, securing the non reinsurance-related back office by using resources from VIG.

## Data on members of the Board of Directors

#### **Dkfm. Johannes Martin Hartmann** - Chairman of the Board

Dkfm. Johannes Martin Hartmann worked since 2001 in various areas within Swiss Re. Since 2004 he was responsible for the Polish market, since 2009 he controlled the areas of life and non-life insurance in Poland, Hungary, Romania and Bulgaria. Since 2011, as a Head of Market Underwriting CEE he was responsible for the underwriting of non-life insurance and Account Management on all markets of Central and Eastern Europe.

#### Mag. Dušan Bogdanović – Member of the Board

Since 2001, Mag. Bogdanović worked as an IT manager in insurance company Osiguranje Europe in Belgrade. In 2002, he joined the Wiener Städtische Versicherung AG, Vienna Insurance Group as a member of the founding team Wiener Städtische Osiguranje a.d.o., in which he worked in Belgrade until 2007. Mag. Bogdanović was also a representative of Vienna Insurance Group in Russia, deputy of the CEO and a member of the Board of Directors in insurance company MSK-Life in Moscow. Date of function: 1 September 2011

## Ing. Ivana Jurčíková – Member of the Board

Ing. Ivana Jurčíková has extensive experience in finance from large international companies providing financial and consulting services. She graduated at the University of Economics in Prague and began her career in 1995 in KPMG Czech Republic. Subsequently, she worked during years 1998-2009 at Citibank at various managerial positions, including CFO position in 2004-2005. In 2010 she joined AXA Bank Europe as a CFO responsible for Czech Republic and Slovakia. Since 2014 Ms. Jurčíková worked as a Financial Controller in Provident Financial.