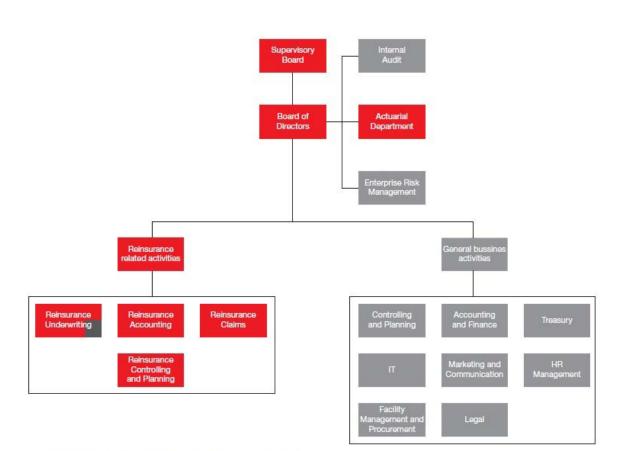

### Organizational structure of the reinsurance

The Company has not established any branch office.

As of the reporting date the number of employees is 32.

The Company secures the majority of its activities beyond the performance of the major reinsurance activity in the form of outsourcing, securing the non reinsurance-related back office by using resources from VIG.

Organizational structure of the Company:

Life/Health underwriting supported by VIG actuarial department

outsourced to VIG