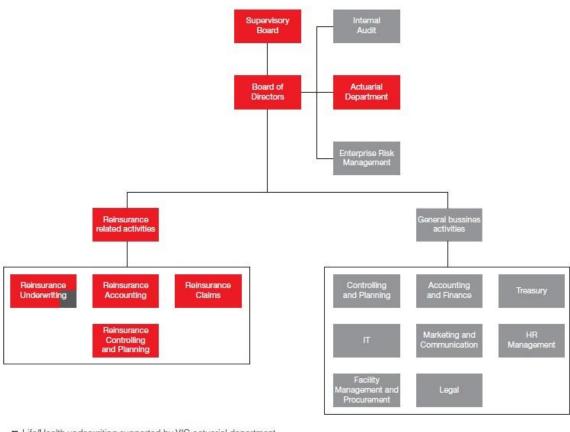

# Organizational structure of the reinsurance

The Company has not established any branch office.

As of the reporting date the number of employees is 17.

The Company secures the majority of its activities beyond the performance of the major reinsurance activity in the form of outsourcing, securing the non reinsurance-related back office by using resources from VIG.

### Organizational structure of the Company:

- Life/Health underwriting supported by VIG actuarial department
- outsourced to VIG